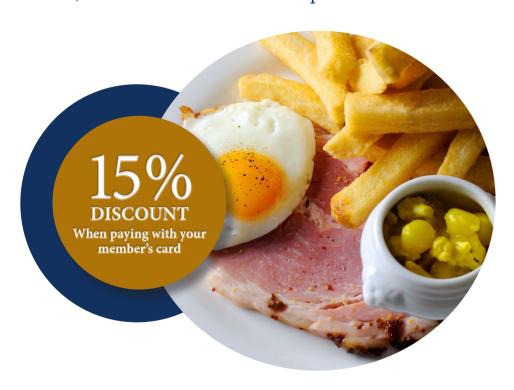

## Ham, egg & chips GF DFA

£11.95

Home baked honey roast ham, free range eggs and chips with salad and piccalilli.